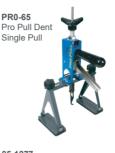

#### **System Includes:**

- Pro Spot PR-3 Auto Welder
- Portable Cart with storage, tool racks, locking wheels and wrap around handle for mobility.
- Pro Pull
- Pull Bar
- Spot Hammer
- · Variety of repair accessories

SA-0151

PB-11 Pull Bar Dent Pulling

SA-0157 Ground Knob

CLP-110 Weld-on Shaft Dent Pulling Kit

PS-880 Pull Key Electrode

PS-840 Washer Adapter

CLP-70 Spot Hammer Assembly

CLP-73 Lever Bar