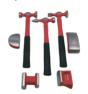

#### **System Includes:**

- Pro Spot PR-3 Auto Welder
- Portable Cart with storage, tool racks, locking wheels and wrap around handle for mobility.
- Pro Pull
- Pull Bar
- Spot Hammer
- · Variety of repair accessories

### **Pro Pull Complete Components**

85-1277 Steel Hammer & Dolly Set

PS-1200 Accessories

90-0193-50 Pull Steel Key

90-0194-50 Twisted Pull Steel Kev

5 ea.

51-0059 Pulling Rod

SA-0153 21" Weld-on Shaft

SA-0151

PB-11 Pull Bar Dent Pulling

SA-0157 Ground Knob

CLP-110 Weld-on Shaft Dent Pulling Kit

PS-880 Pull Key Electrode

PS-840 Washer Adapter

CLP-70 Spot Hammer Assembly

CLP-73 Lever Bar