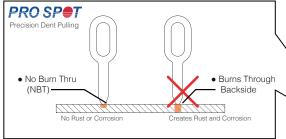

#### No Burn Through

The PR-3 delivers the correct amount of power and weld time to the pull key, preventing burn through on the panel. This specific technology prevents rust and corrosion, as well as keeps repair & turn around time quick.