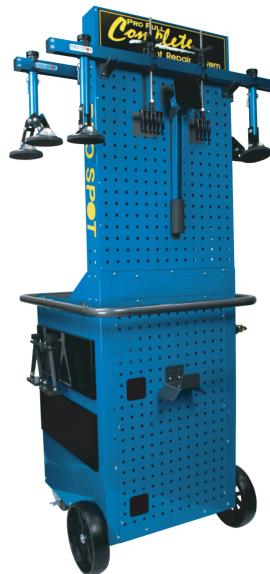

# **Pro Pull Complete (PP-22)**

#### **System Includes:**

- Pro Spot PR-3 Auto Welder
- Portable Cart with storage, tool racks, locking wheels and wrap around handle for mobility.
- Pro Pull
- Pull Bar
- Spot Hammer
- · Variety of repair accessories

The Pro Pull Complete has all the accessories that will help you make professional and accurate dent repairs.