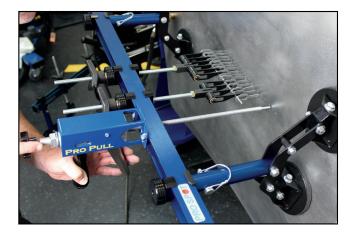

#### **System Includes:**

- Pro Spot PR-3 Auto Welder
- Portable Cart with storage, tool racks, locking wheels and wrap around handle for mobility.
- Pro Pull
- Pull Bar
- Spot Hammer
- · Variety of repair accessories

### **Pro Pull Complete Components**

85-1277 Steel Hammer & Dolly Set

PS-1200 Accessories

90-0193-50 Pull Steel Key

90-0194-50 Twisted Pull Steel Kev

5 ea.

51-0059 Pulling Rod

SA-0153 21" Weld-on Shaft

SA-0151

PB-11 Pull Bar Dent Pulling

SA-0157 Ground Knob

CLP-110 Weld-on Shaft Dent Pulling Kit

PS-880 Pull Key Electrode

PS-840 Washer Adapter

CLP-70 Spot Hammer Assembly

CLP-73 Lever Bar