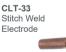

vs. Replace Panels







#### **System Includes:**

- Pro Spot PR-3 Auto Welder
- Portable Cart with storage, tool racks, locking wheels and wrap around handle for mobility.
- Pro Pull
- Pull Bar
- Spot Hammer
- · Variety of repair accessories





The Pro Pull Complete has all the accessories that will help you make professional and accurate dent repairs.



# **Pro Pull Complete (PP-22)**

# **Steel Dent Repair Station** PR-3 (230V)

### **Pro Pull Complete Components**



85-1277 Steel Hammer & Dolly Set



PS-1200 Accessories



90-0193-50 Pull Steel Key



90-0194-50 Twisted Pull Steel Kev



5 ea.

51-0059 Pulling Rod

SA-0153 21" Weld-on Shaft

SA-0151





PB-11 Pull Bar Dent Pulling



SA-0157 Ground Knob



CLP-110 Weld-on Shaft Dent Pulling Kit



PS-880 Pull Key Electrode





PS-840 Washer Adapter







CLP-70 Spot Hammer Assembly



CLP-73 Lever Bar



CLT-29 Carbon Electrode



PS-870 Rivet Holder















22 Montefiore Street, Fairfield VIC 3078 🔀 sales@prospot.com.au 🛮 🕮 www.prospot.com.au