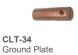

#### **System Includes:**

- Pro Spot PR-3 Auto Welder
- Portable Cart with storage, tool racks, locking wheels and wrap around handle for mobility.
- Pro Pull
- Pull Bar
- Spot Hammer
- · Variety of repair accessories





The Pro Pull Complete has all the accessories that will help you make professional and accurate dent repairs.



# **Pro Pull Complete (PP-22)**

# **Steel Dent Repair Station** PR-3 (230V)

### **Pro Pull Complete Components**



85-1277 Steel Hammer & Dolly Set



PS-1200 Accessories



90-0193-50 Pull Steel Key



90-0194-50 Twisted Pull Steel Kev



5 ea.

51-0059 Pulling Rod

SA-0153 21" Weld-on Shaft

SA-0151





PB-11 Pull Bar Dent Pulling



SA-0157 Ground Knob



CLP-110 Weld-on Shaft Dent Pulling Kit



PS-880 Pull Key Electrode





PS-840 Washer Adapter







CLP-70 Spot Hammer Assembly



CLP-73 Lever Bar



CLT-29 Carbon Electrode



PS-870 Rivet Holder















22 Montefiore Street, Fairfield VIC 3078 🔀 sales@prospot.com.au 🛮 🕮 www.prospot.com.au