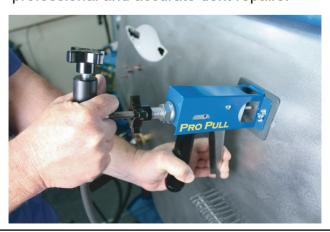

The Pro Pull Complete has all the accessories that will help you make professional and accurate dent repairs.

## **Precise Dent Pulling System**

The Pro Pull Complete utilizes the all new PR-3 Auto to generate the precise high power/low weld time needed to prevent damage to the corrosion protection on the backside of the panel. After a short delay, the PR-3 Auto Welder senses when a weld tip or pull key has made contact and welds automatically. The Pro Pull Complete has all the accessories you need to make the repair fast, no matter the size.

#### No Burn Through

The PR-3 delivers the correct amount of power and weld time to the pull key, preventing burn through on the panel. This specific technology prevents rust and corrosion, as well as keeps repair & turn around time quick.