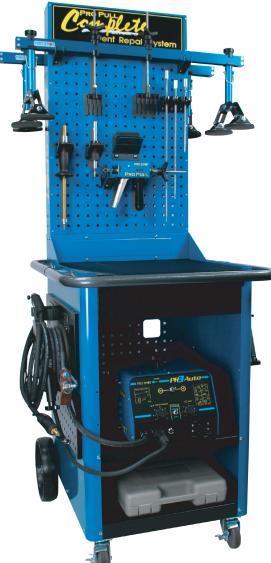

# **Pro Pull Complete (PP-22)**

#### **System Includes:**

- Pro Spot PR-3 Auto Welder
- Portable Cart with storage, tool racks, locking wheels and wrap around handle for mobility.
- Pro Pull
- Pull Bar
- Spot Hammer
- · Variety of repair accessories

The Pro Pull Complete has all the accessories that will help you make professional and accurate dent repairs.