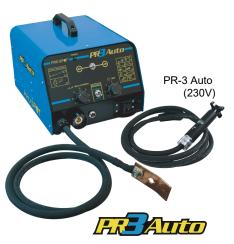

## **Precise Dent Pulling System**

The Pro Pull Complete utilizes the all new PR-3 Auto to generate the precise high power/low weld time needed to prevent damage to the corrosion protection on the backside of the panel. After a short delay, the PR-3 Auto Welder senses when a weld tip or pull key has made contact and welds automatically. The Pro Pull Complete has all the accessories you need to make the repair fast, no matter the size.

# **Steel Dent Repair Station** PR-3 (230V)