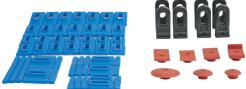

#### **GLUE DENT REPAIR PULLING ACCESSORIES**

Quickly remove dents when paired with the PB-10 Pull Bar.

Easily remove plstic tabs after pulling is complete.

Plastic tabs are resuable and ready to pull dent after dent.