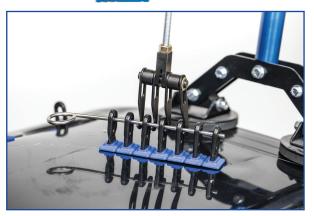

Pull dents without needing to weld!

Comes with a carrying case for ease of storage and transport throughout the shop.

#### **GLUE DENT REPAIR PULLING ACCESSORIES**

Quickly remove dents when paired with the PB-10 Pull Bar.

Easily remove plstic tabs after pulling is complete.

Plastic tabs are resuable and ready to pull dent after dent.