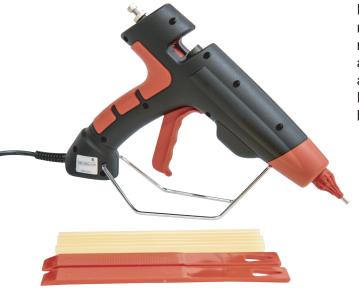

## **Applies in 4 Easy Steps!**

1. Plug in the glue gun and let it heat up while you prepare the dent and materials.

2. With 91% alcohol, clean the area you plan on repairing.

3. Remove remaining moisture or contaminants from the panel and the plastic pull tab.

4. Apply glue to the pull tab and set it on the dent in the areas you wish to pull.