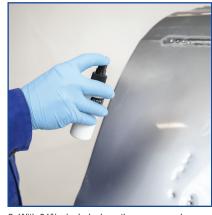

## **Applies in 4 Easy Steps!**

1. Plug in the glue gun and let it heat up while you prepare the dent and materials.

2. With 91% alcohol, clean the area you plan on repairing.

3. Remove remaining moisture or contaminants from the panel and the plastic pull tab.