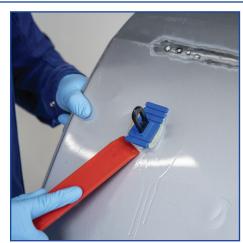

Pull dents without needing to weld!

Comes with a carrying case for ease of storage and transport throughout the shop.