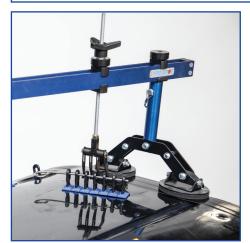

#### **GLUE DENT REPAIR PULLING ACCESSORIES**

Quickly remove dents when paired with the PB-10 Pull Bar.

Easily remove plstic tabs after pulling is complete.

Plastic tabs are resuable and ready to pull dent after dent.