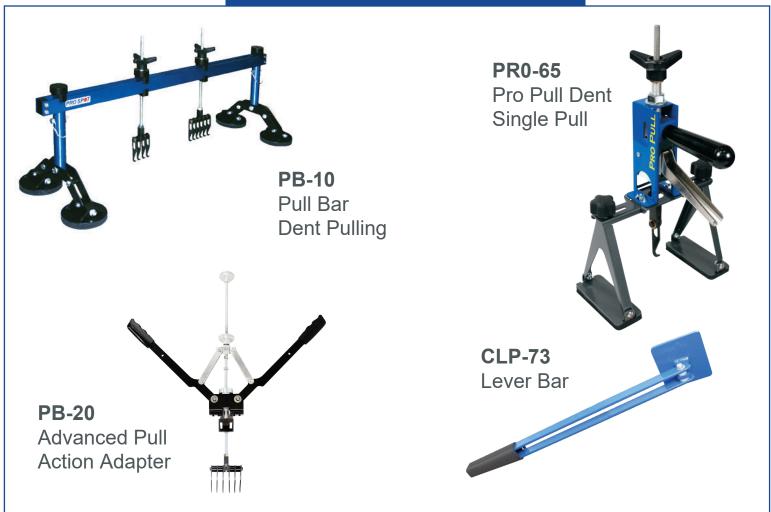

#### **GLUE DENT REPAIR PULLING ACCESSORIES**

Quickly remove dents when paired with the PB-10 Pull Bar.

Easily remove plstic tabs after pulling is complete.

Plastic tabs are resuable and ready to pull dent after dent.