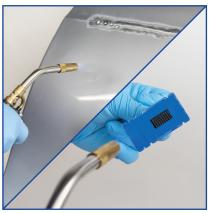

4. Apply glue to the pull tab and set it on the dent in the areas you wish to pull.

#### **GLUE DENT REPAIR PULLING ACCESSORIES**

Quickly remove dents when paired with the PB-10 Pull Bar.

Easily remove plstic tabs after pulling is complete.

Plastic tabs are resuable and ready to pull dent after dent.