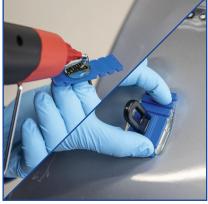

## **Applies in 4 Easy Steps!**

1. Plug in the glue gun and let it heat up while you prepare the dent and materials.

2. With 91% alcohol, clean the area you plan on repairing.

3. Remove remaining moisture or contaminants from the panel and the plastic pull tab.

4. Apply glue to the pull tab and set it on the dent in the areas you wish to pull.