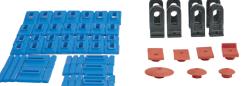

#### **GLUE DENT REPAIR PULLING ACCESSORIES**

Quickly remove dents when paired with the PB-10 Pull Bar.

Easily remove plstic tabs after pulling is complete.

Plastic tabs are resuable and ready to pull dent after dent.