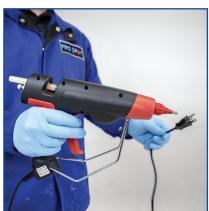

## **Applies in 4 Easy Steps!**

1. Plug in the glue gun and let it heat up while you prepare the dent and materials.

2. With 91% alcohol, clean the area you plan on repairing.

3. Remove remaining moisture or contaminants from the panel and the plastic pull tab.