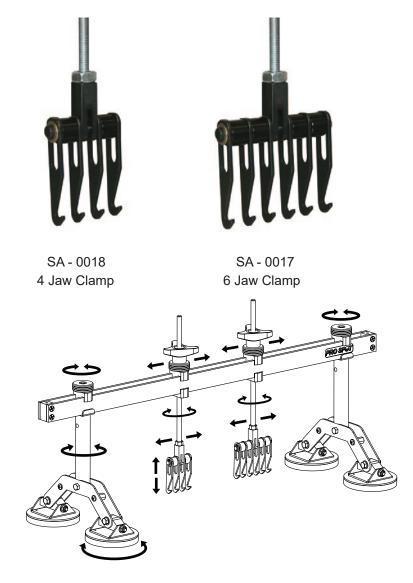

## <section-header><section-header>

Designed for both aluminum & steel dent pulling. Our new Pull Bar features a 4 & 6 Jaw clamp, and adjustable foot swivel pads for mounting both vertically & horizontally. The dent pull bar makes dent pulling extremely easy, quick & accurate. The pull bar can also adapt to the Pro Pull system for isolated dent pulling.

## **Features**

Wiggle wire dent pulling. Wiggle wire (optional) 50-0508

4 & 6 Jaw clamp, and adjustable foot swivel pads for mounting both vertically & horizontally.