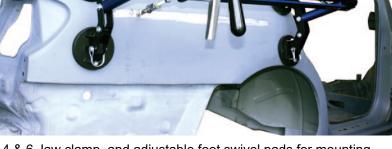

## <section-header><section-header>

Designed for both aluminum & steel dent pulling. Our new Pull Bar features a 4 & 6 Jaw clamp, and adjustable foot swivel pads for mounting both vertically & horizontally. The dent pull bar makes dent pulling extremely easy, quick & accurate. The pull bar can also adapt to the Pro Pull system for isolated dent pulling.

## **Features**

Wiggle wire dent pulling. Wiggle wire (optional) 50-0508

4 & 6 Jaw clamp, and adjustable foot swivel pads for mounting both vertically & horizontally.