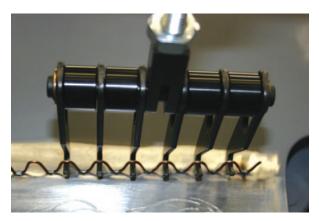

## **Features**

Wiggle wire dent pulling. Wiggle wire (optional) 50-0508

4 & 6 Jaw clamp, and adjustable foot swivel pads for mounting both vertically & horizontally.