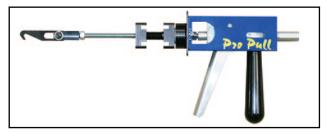

## Accessories

PR0-66 Pro Pull Dent Puller (optional)

Vertical Mounting Straps 2 ea. 90-0032

Imported and Distributed by Prospot Australia 22 Montefiore Street, Fairfield VIC 3078 www.prospot.com.au sales@prospot.com.au Toll Free :1800 287 776