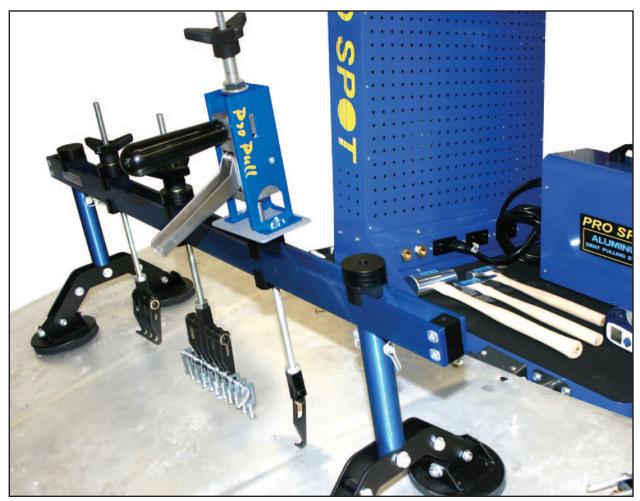

## <section-header><section-header>

Designed for both aluminum & steel dent pulling. Our new Pull Bar features a 4 & 6 Jaw clamp, and adjustable foot swivel pads for mounting both vertically & horizontally. The dent pull bar makes dent pulling extremely easy, quick & accurate. The pull bar can also adapt to the Pro Pull system for isolated dent pulling.

## **Features**

Wiggle wire dent pulling. Wiggle wire (optional) 50-0508

4 & 6 Jaw clamp, and adjustable foot swivel pads for mounting both vertically & horizontally.