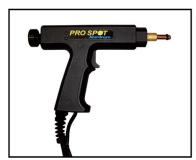

## Aluminum Weld Station MWS-AL





## **Aluminum Weld Station**

The Aluminum Weld Station is designed to meet all of your aluminum repair needs. The station includes a portable welding cart, accessories for aluminum dent pulling, and the AL-5 Capacitor Discharge Stud Welder. The welding cart includes a tool board, utility panel (air outlets, 110V or 220V electrical outlets), a work surface covered with a high quality textured rubber mat, heavy duty adjustable shelves, and a sliding drawer for storage. The AL-5 is designed for aluminum dent pulling and welding UHSS panels.







Stud gun with trigger

## AL-5 Capacitor Discharge Stud Welder

- Aluminum Dent Pulling
- Also Welds Steel Studs for UHSS
- Welds Studs with very little heat
- Auto Detects the line voltage between 110 240VAC
- Easy to Use















220V Utility

Panel (Optional) Imported and Distributed by **Prospot Australia** 

22 Montefiore Street Fairfield VIC 3078

Toll Free : 1800 287 776

E-mail : sales@prospot.com.au
Web : www.prospot.com.au