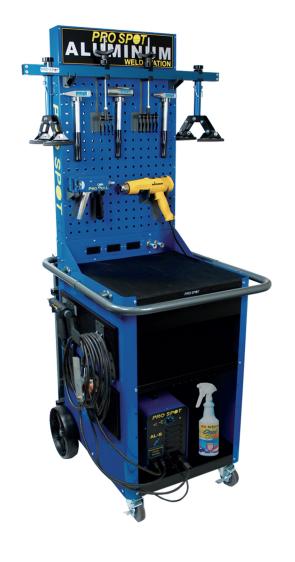

## **Aluminum Weld Station**

The Aluminum Weld Station is designed to meet all of your aluminum repair needs. The station includes a portable welding cart, accessories for aluminum dent pulling, and the AL-5 Capacitor Discharge Stud Welder. The welding cart includes a tool board, utility panel (air outlets, 110V or 220V electrical outlets), a work surface covered with a high quality textured rubber mat, heavy duty adjustable shelves, and a sliding drawer for storage. The AL-5 is designed for aluminum dent pulling and welding UHSS panels.