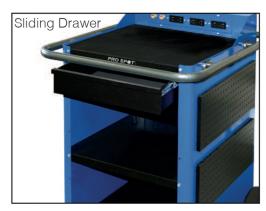

## **Aluminum Weld Station**

The Aluminum Weld Station is designed to meet all of your aluminum repair needs. The station includes a portable welding cart, accessories for aluminum dent pulling, and the AL-5 Capacitor Discharge Stud Welder. The welding cart includes a tool board, utility panel (air outlets, 110V or 220V electrical outlets), a work surface covered with a high quality textured rubber mat, heavy duty adjustable shelves, and a sliding drawer for storage. The AL-5 is designed for aluminum dent pulling and welding UHSS panels.