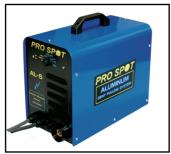

## AL-5 Capacitor Discharge Stud Welder

- Aluminum Dent Pulling
- Also Welds Steel Studs for UHSS
- Welds Studs with very little heat
- Auto Detects the line voltage between 110 240VAC
- Easy to Use

220V Utility