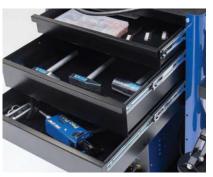

Save time with quick application of pull keys

Apply keys and studs with Drawn Arc Welding

The PRO-65 provides targeted dent pulling

Tightly arrange keys for a more consistent pull

Dedicated drawers for steel and aluminum tool storage