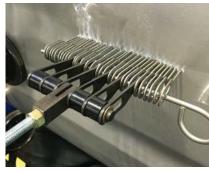

Save time with quick application of pull keys

Apply keys and studs with Drawn Arc Welding

The PRO-65 provides targeted dent pulling

Tightly arrange keys for a more consistent pull

Dedicated drawers for steel and aluminum tool storage