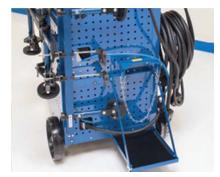

## Aluminum & Steel Dent Repair Pro Pull Combo

Using the PR-3 Auto for fast, efficient steel dent repair and the PS-DA5's drawn arc technology for precise aluminum dent repair – you have a one-stop dent repair solution for your shop.

## The Professional Dent Repair Solution For Aluminum & Steel

Get the best of both worlds with the Pro Pull Combo, the professional solution for your dent repair needs. With the PR-3 Auto, the PS-DA5 and a variety of pulling tools on one mobile station, you can now repair any dent anywhere in the shop

Save time with quick application of pull keys

Apply keys and studs with Drawn Arc Welding

The PRO-65 provides targeted dent pulling

Tightly arrange keys for a more consistent pull

Dedicated drawers for steel and aluminum tool storage

Equipped with a gas bottle bracket and tool board storage