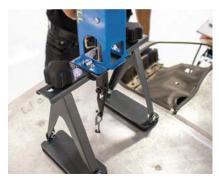

## Aluminum & Steel Dent Repair Pro Pull Combo

Using the PR-3 Auto for fast, efficient steel dent repair and the PS-DA5's drawn arc technology for precise aluminum dent repair – you have a one-stop dent repair solution for your shop.

## The Professional Dent Repair Solution For Aluminum & Steel

Get the best of both worlds with the Pro Pull Combo, the professional solution for your dent repair needs. With the PR-3 Auto, the PS-DA5 and a variety of pulling tools on one mobile station, you can now repair any dent anywhere in the shop

Equipped with a gas bottle bracket and tool board storage