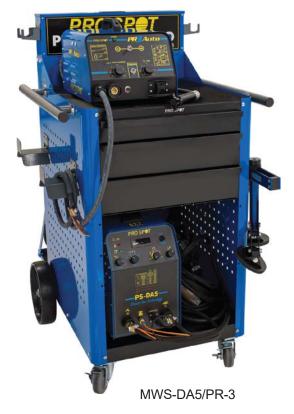

## Aluminum & Steel Dent Repair Pro Pull Combo

Using the PR-3 Auto for fast, efficient steel dent repair and the PS-DA5's drawn arc technology for precise aluminum dent repair – you have a one-stop dent repair solution for your shop.

## The Professional Dent Repair Solution For Aluminum & Steel

Get the best of both worlds with the Pro Pull Combo, the professional solution for your dent repair needs. With the PR-3 Auto, the PS-DA5 and a variety of pulling tools on one mobile station, you can now repair any dent anywhere in the shop

Equipped with a gas bottle bracket and tool board storage