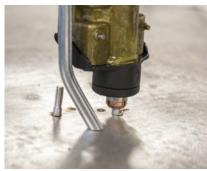

## Aluminum & Steel Dent Repair Pro Pull Combo

Using the PR-3 Auto for fast, efficient steel dent repair and the PS-DA5's drawn arc technology for precise aluminum dent repair – you have a one-stop dent repair solution for your shop.

## The Professional Dent Repair Solution For Aluminum & Steel

Get the best of both worlds with the Pro Pull Combo, the professional solution for your dent repair needs. With the PR-3 Auto, the PS-DA5 and a variety of pulling tools on one mobile station, you can now repair any dent anywhere in the shop