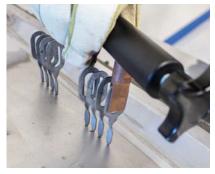

Save time with quick application of pull keys

Apply keys and studs with Drawn Arc Welding

The PRO-65 provides targeted dent pulling

Tightly arrange keys for a more consistent pull

Dedicated drawers for steel and aluminum tool storage