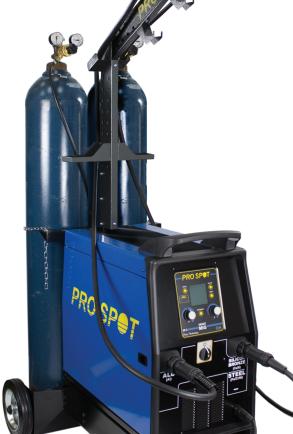

### Aluminum • Steel • Silicon Bronze

2-MIG Spools • 2 Weld Torches • Pre-set Synergic Curves • Customizable Weld Settings • Heavy Duty Gas Bottle Bracket

The SP-2 has 2 dedicated wire spools (Aluminum, Silicon Bronze or Steel) and 2 torches. Change between Silicon Bronze or Steel by changing the wire spool. The software is smart, just grab the desired torch click the trigger once and the software changes to the correct weld settings and gas automatically.

#### **Technical Specifications**

| real operindations   |                                                    |
|----------------------|----------------------------------------------------|
| Input Voltage:       | Single Phase<br>208 - 240VAC 30A<br>50/60 hz       |
| Amp/Volts Min - Max: | MIG - 20A/15V-<br>200A/24V                         |
| Protection:          | IP 22                                              |
| Cooling:             | Fan Cooled                                         |
| Insulation:          | Н                                                  |
| System Dimensions:   | 39" x 15" x 15" - Box 1<br>24" x 32" x 13" - Box 2 |
| System Weight:       | 130lb (59kg) - Box 1<br>46lb (20.9kg) - Box 2      |
|                      |                                                    |