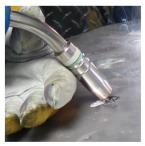

# SP-2 SMART MIG Pulse Welder

The SP-2 Smart Mig is a 220VAC/30A Single Phase MIG Welder. It uses pulse technology for welding on Aluminum and Stainless Steel.

Ideal for Aluminum repair. Photo of 0.8mm thick Aluminum weld I-CAR test.