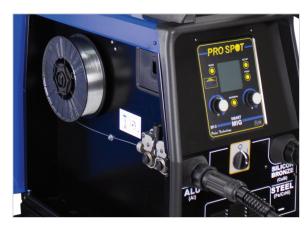

### Aluminum • Steel • Silicon Bronze

2-MIG Spools • 2 Weld Torches • Pre-set Synergic Curves • Customizable Weld Settings • Heavy Duty Gas Bottle Bracket

The SP-2 has 2 dedicated wire spools (Aluminum, Silicon Bronze or Steel) and 2 torches. Change between Silicon Bronze or Steel by changing the wire spool. The software is smart, just grab the desired torch click the trigger once and the software changes to the correct weld settings and gas automatically.