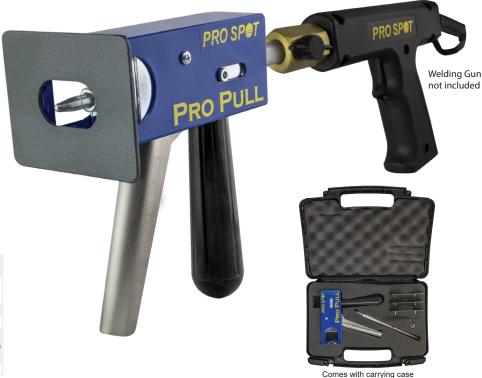

## **PRO PULL**

## INNOVATIVE TOOL FOR FAST AND ACCURATE DENT PULLING

The Pro Pull is designed to be extremely flexible with interchangeable blocking plates and the adjustable weld shaft. The patented Pro Pull has many options to maximize the dent pulling technique.

## **KEY FEATURES**

- No weld cable required between tool & weld handle
- Makes dent repair quick, easy & accurate
- 3 different blocking plates
- Fast changing blocking plate system
- Adjustable weld shaft
- · Available for any weld gun