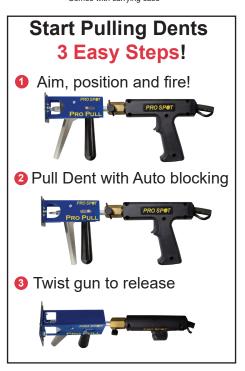

## INNOVATIVE TOOL FOR FAST AND ACCURATE DENT PULLING

The Pro Pull is designed to be extremely flexible with interchangeable blocking plates and the adjustable weld shaft. The patented Pro Pull has many options to maximize the dent pulling technique.

## **KEY FEATURES**

- No weld cable required between tool & weld handle
- Makes dent repair quick, easy & accurate
- 3 different blocking plates
- Fast changing blocking plate system
- Adjustable weld shaft
- · Available for any weld gun