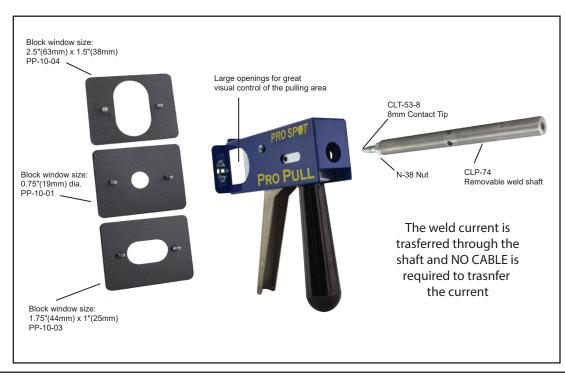

## INNOVATIVE TOOL FOR FAST AND ACCURATE DENT PULLING

The Pro Pull is designed to be extremely flexible with interchangeable blocking plates and the adjustable weld shaft. The patented Pro Pull has many options to maximize the dent pulling technique.

## **KEY FEATURES**

- No weld cable required between tool & weld handle
- Makes dent repair quick, easy & accurate
- 3 different blocking plates
- Fast changing blocking plate system
- Adjustable weld shaft
- · Available for any weld gun

| Dimensions (Tool):                                             | 8.5" x 1.5" x 8.25"<br>21.6cm x 3.8cm x 21cm           |
|----------------------------------------------------------------|--------------------------------------------------------|
| Dimensions (Carrying Case):                                    | 14" x 3.25" x 10.25"<br>35.6cm x 8.26cm x 26cm         |
| Weight (Tool Only): Weight (With Case): Blocking Plate System: | 2.5lb (1.13kg)<br>3.5lb (1.59kg)<br>0.75" (1.9cm) dia. |
| blocking Flate System.                                         | 2.5"(6.35cm) x 1.5"(3.8cm)<br>1.75" x 1"               |
| Weld Shaft Diameter:                                           | 5/8"                                                   |